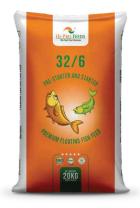

## PRE-STARTER AND STARTER PREMIUM FLOATING FISH FEED

This floating feed from Hi-Pro Feeds is specially prepared with high level of Protein to meet the nutritional reuirements of small fish like Pabda, Desi Magur, Singhi, Koi(Anabas) and also for feeding fingerlings of omnivorous fish like Indian Major Carp(IMC), Pangasius, Tilapia, Common Carp, Chinese Carp, Murrel, etc.

Bag Size: 20kg

| FEED COMPOSITION CHART |         |               |                           |                       |                         |                      |  |  |  |
|------------------------|---------|---------------|---------------------------|-----------------------|-------------------------|----------------------|--|--|--|
| Feed Code              | Feed No | Die Size (MM) | Crude Protein<br>Min. (%) | Crude Fat Min.<br>(%) | Crude Fiber<br>Max. (%) | Moisture Max.<br>(%) |  |  |  |
| HPF32608               | 1       | 0.8           | 32                        | 6                     | 7                       | 10                   |  |  |  |
| HPF3261                | 2       | 1             | 32                        | 6                     | 7                       | 10                   |  |  |  |
| HPF32615               | 3       | 1.5           | 32                        | 6                     | 7                       | 10                   |  |  |  |
| HPF3262                | 4       | 2             | 32                        | 6                     | 7                       | 10                   |  |  |  |