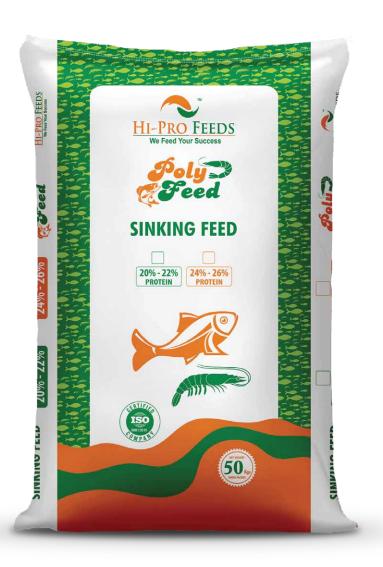

# PREMIUM SINKING FEED

Sinking Fish Feed is sinking type fish feed and is given to fish. Sinking Fish feed provides all essential nutrients required for optimum growth. This feed is available in 3mm pellet size.

Bag Size: 50kg

| FEED COMPOSITION CHART                                                                                     |   |   |       |   |     |    |  |  |
|------------------------------------------------------------------------------------------------------------|---|---|-------|---|-----|----|--|--|
| Feed Code Feed No Die Size (MM) Crude Protein Crude Fat Min. Crude Fiber Moistur Min. (%) (%) Max. (%) (%) |   |   |       |   |     |    |  |  |
| HPSF242620                                                                                                 | 1 | 2 | 24-26 | 4 | 8.5 | 12 |  |  |
| HPSF242630                                                                                                 | 2 | 3 | 24-26 | 4 | 8.5 | 12 |  |  |
| HPSF202230                                                                                                 | 3 | 3 | 20-22 | 3 | 8.5 | 12 |  |  |
| HPSF202240                                                                                                 | 4 | 4 | 20-22 | 3 | 8.5 | 12 |  |  |