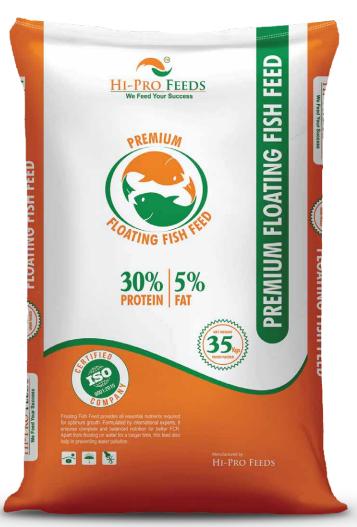

# PREMIUM FLOATING FISH FEED

Floating Fish feed provides all essential nutrients required for optimum growth. Formulated by international experts. It ensures complete and balanced nutrition for better FCR. Apart from floating on water for a long time, this feed also helps in preventing water pollution.

Bag Size: 35kg

| FEED COMPOSITION CHART |         |                  |                           |                       |                         |                      |  |  |
|------------------------|---------|------------------|---------------------------|-----------------------|-------------------------|----------------------|--|--|
| Feed Code              | Feed No | Die Size<br>(MM) | Crude Protein<br>Min. (%) | Crude Fat<br>Min. (%) | Crude Fiber<br>Max. (%) | Moisture<br>Max. (%) |  |  |
| HPF3052                | 1       | 2                | 30                        | 5                     | 7.5                     | 11                   |  |  |
| HPF3053                | 2       | 3                | 30                        | 5                     | 7.5                     | 11                   |  |  |
| HPF3054                | 3       | 4                | 30                        | 5                     | 7.5                     | 11                   |  |  |
| HPF3054                | 4       | 5                | 30                        | 5                     | 7.5                     | 11                   |  |  |