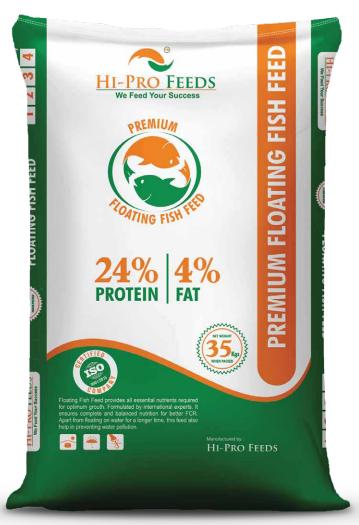

# PREMIUM FLOATING FISH FEED

Floating Fish feed provides all essential nutrients required for optimum growth. Formulated by international experts. It ensures complete and balanced nutrition for better FCR. Apart from floating on water for a long time, this feed also helps in preventing water pollution.

Bag Size: 35kg

| FEED COMPOSITION CHART |         |                  |                           |                       |                         |                      |  |  |
|------------------------|---------|------------------|---------------------------|-----------------------|-------------------------|----------------------|--|--|
| Feed Code              | Feed No | Die Size<br>(MM) | Crude Protein<br>Min. (%) | Crude Fat<br>Min. (%) | Crude Fiber<br>Max. (%) | Moisture<br>Max. (%) |  |  |
| HPF3052                | 1       | 2                | 30                        | 5                     | 7.5                     | 11                   |  |  |
| HPF3053                | 2       | 3                | 30                        | 5                     | 7.5                     | 11                   |  |  |
| HPF3054                | 3       | 4                | 30                        | 5                     | 7.5                     | 11                   |  |  |
| HPF3054                | 4       | 5                | 30                        | 5                     | 7.5                     | 11                   |  |  |