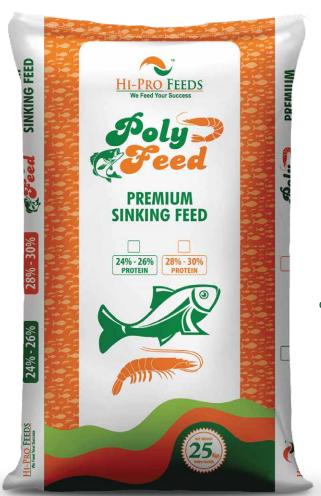

## PREMIUM FLOATING FISH FEED

Scientifically designed feed for Poly Culture of fish & Shrimp. Using best quality raw material to get fine quality feed and get good results. This feed is available in three sizes, i.e., 1.6mm, 1.8mm and 2mm pellet sizes.

Bag Size: 25kg

| FEED COMPOSITION CHART                                                                                  |   |     |       |   |   |    |  |  |
|---------------------------------------------------------------------------------------------------------|---|-----|-------|---|---|----|--|--|
| Feed Code Feed No Die Size Crude Protein Crude Fat Crude Fiber Moisture (MM) Min. (%) Min. (%) Max. (%) |   |     |       |   |   |    |  |  |
| HPPS 283012                                                                                             | 1 | 1.2 | 28-30 | 6 | 7 | 10 |  |  |
| HPPS 283016                                                                                             | 2 | 1.6 | 28-30 | 6 | 7 | 10 |  |  |
| HPPS 283018                                                                                             | 3 | 1.8 | 28-30 | 6 | 7 | 10 |  |  |
| HPPS 283020                                                                                             | 4 | 2   | 28-30 | 6 | 7 | 10 |  |  |