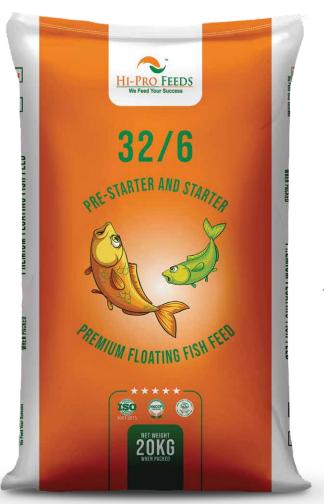

## PRE-STARTER AND STARTER PREMIUM FLOATING FISH FEED

This floating feed from Hi-Pro Feeds is specially prepared with high level of Protein to meet the nutritional reuirements of small fish like Pabda, Desi Magur, Singhi, Koi(Anabas) and also for feeding fingerlings of omnivorous fish like Indian Major Carp(IMC), Pangasius, Tilapia, Common Carp, Chinese Carp, Murrel, etc.

Bag Size: 20kg

| FEED COMPOSITION CHART |         |               |                           |                       |                         |                      |  |  |  |
|------------------------|---------|---------------|---------------------------|-----------------------|-------------------------|----------------------|--|--|--|
| Feed Code              | Feed No | Die Size (MM) | Crude Protein<br>Min. (%) | Crude Fat Min.<br>(%) | Crude Fiber<br>Max. (%) | Moisture Max.<br>(%) |  |  |  |
| HPF32608               | 1       | 0.8           | 32                        | 6                     | 7                       | 10                   |  |  |  |
| HPF3261                | 2       | 1             | 32                        | 6                     | 7                       | 10                   |  |  |  |
| HPF32615               | 3       | 1.5           | 32                        | 6                     | 7                       | 10                   |  |  |  |
| HPF3262                | 4       | 2             | 32                        | 6                     | 7                       | 10                   |  |  |  |