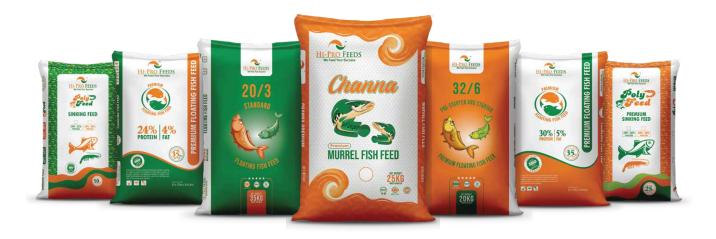

### **Products**

Produced under the supervision of experienced ad recognized scientists, it has the right amount of nutrients like vitamins, minerals, amino acids that contribute to faster growth of fish under water.

**STARTER FEED** For Small Fish and Fingerlings

**GROWER FEED** Grower Feed is floating type fish feed and is given to fish in the Grower category.

**POLY FEED** Poly Feed is is given to Poly Culture, IMC, Venami, Black Tiger fish and other fish varieties.

**SINKING FEED** Sinking Fish Feed is sinking type fish feed.

**FINISHER FEED** Finisher Feed is floating type fish feed and is given to fish in the finisher category.

**MAINTAINER FEED** Maintainer Feed is floating type fish feed and is given to fully-grown fish.