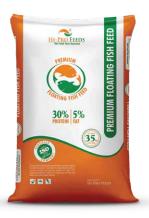

# PREMIUM FLOATING FISH FEED

Floating Fish feed provides all essential nutrients required for optimum growth. Formulated by international experts. It ensures complete and balanced nutrition for better FCR. Apart from floating on water for a long time, this feed also helps in preventing water pollution.

Bag Size: 35kg

| FEED COMPOSITION CHART |         |                  |                           |                       |                         |                      |  |  |
|------------------------|---------|------------------|---------------------------|-----------------------|-------------------------|----------------------|--|--|
| Feed Code              | Feed No | Die Size<br>(MM) | Crude Protein<br>Min. (%) | Crude Fat<br>Min. (%) | Crude Fiber<br>Max. (%) | Moisture<br>Max. (%) |  |  |
| HPF3052                | 1       | 2                | 30                        | 5                     | 7.5                     | 11                   |  |  |
| HPF3053                | 2       | 3                | 30                        | 5                     | 7.5                     | 11                   |  |  |
| HPF3054                | 3       | 4                | 30                        | 5                     | 7.5                     | 11                   |  |  |
| HPF3054                | 4       | 5                | 30                        | 5                     | 7.5                     | 11                   |  |  |