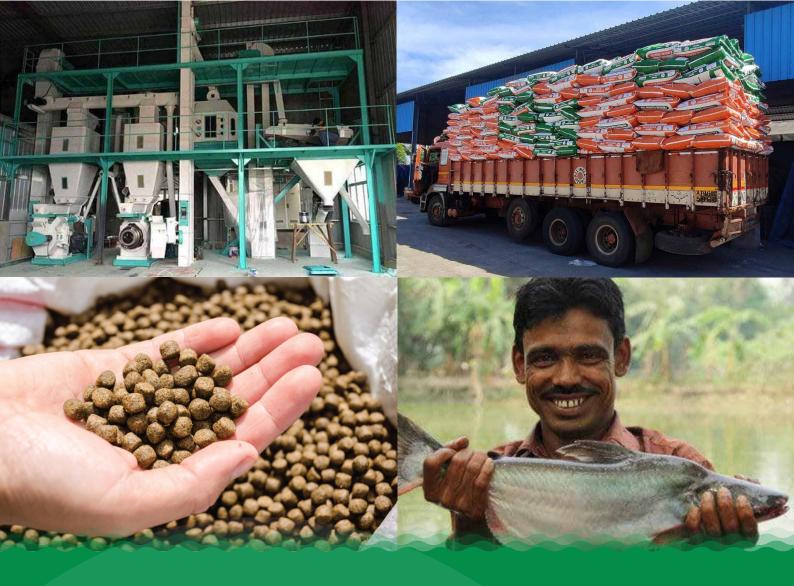

# ABOUT US

Hi-Pro Feeds Pvt. Ltd. provides a wide variety of scientifically formulated and completely balanced fish feed solutions. Manufactured feed is a very important part of modern commercial aquaculture, providing the balanced nutrition needed by farmed fish.

### **Products**

Produced under the supervision of experienced ad recognized scientists, it has the right amount of nutrients like vitamins, minerals, amino acids that contribute to faster growth of fish under water.