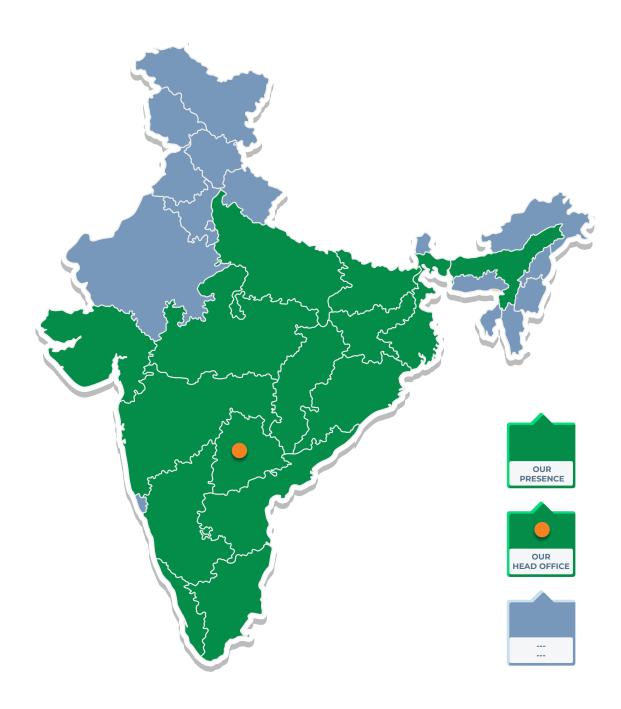

### Dealers Network

Hi-Pro Feeds is a Pan-India company with fish and shrimp feed supply in almost all States.

Join us to take your business into a whole new level.