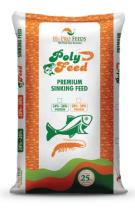

# PREMIUM SINKING FEED

Sinking Fish Feed is sinking type fish feed and is given to fish. Sinking Fish feed provides all essential nutrients required for optimum growth. This feed is available in 3mm pellet size.

Bag Size: 50kg

| FEED COMPOSITION CHART                                                                                     |   |   |       |   |     |    |  |  |
|------------------------------------------------------------------------------------------------------------|---|---|-------|---|-----|----|--|--|
| Feed Code Feed No Die Size (MM) Crude Protein Crude Fat Min. Crude Fiber Moistur Min. (%) (%) Max. (%) (%) |   |   |       |   |     |    |  |  |
| HPSF242620                                                                                                 | 1 | 2 | 24-26 | 4 | 8.5 | 12 |  |  |
| HPSF242630                                                                                                 | 2 | 3 | 24-26 | 4 | 8.5 | 12 |  |  |
| HPSF202230                                                                                                 | 3 | 3 | 20-22 | 3 | 8.5 | 12 |  |  |
| HPSF202240                                                                                                 | 4 | 4 | 20-22 | 3 | 8.5 | 12 |  |  |